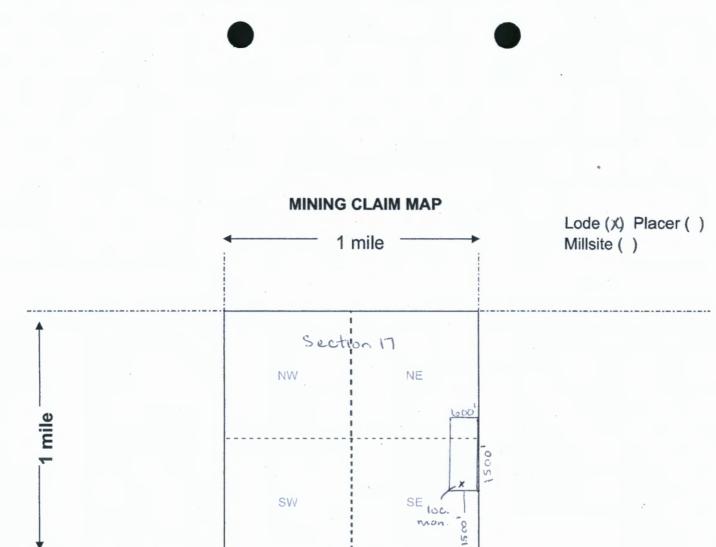

| orm MCF100       |

Form MCF100 Revised July 2014

Þ 101 0 **0**" ark- 10, 200 2 5  $\bigcirc$ 

This form is available from the Arizona Geological Survey and may be reproduced.



|                                |                | le: 1" = 2000 fe   | et N                                          |
|--------------------------------|----------------|--------------------|-----------------------------------------------|
| 1. The above map depicts the   | Bumblebee      | Gold #5            | mining claim, which is located in Section (s) |
| 17, Township 10                |                |                    | E, Gila and Salt River Base and Meridian,     |
| Yavapai                        | ounty, Arizona | . Total claim acro | eage is                                       |
| 2. The type of corner and loca | tion monumen   | ts used are as fo  | ollows: 2x2x4 Wooden Posts With               |

Inscribed Metal Tags

3. The bearings and distances in degrees and feet