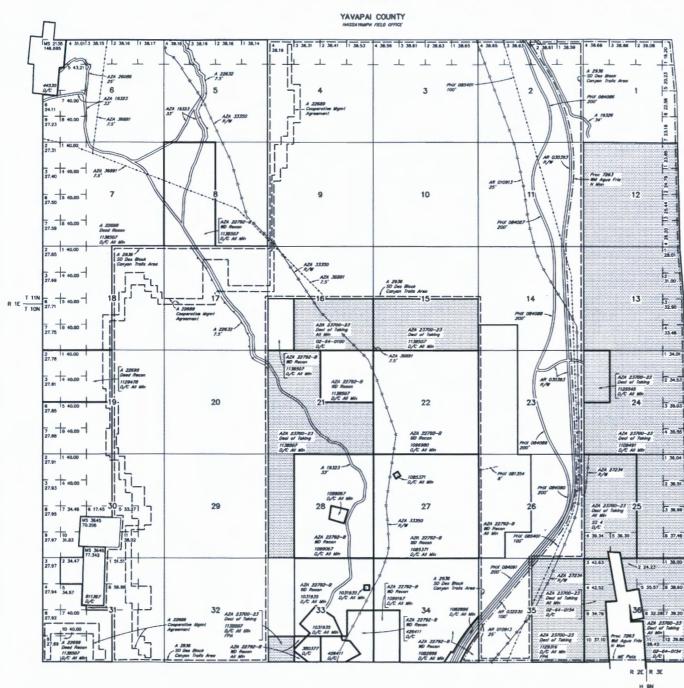

When Recorded Return To: Steve Karolyi PO Box 74353 Phoenix, AZ 85087

|                                                                                                                             |                         |            | 1                              |
|-----------------------------------------------------------------------------------------------------------------------------|-------------------------|------------|--------------------------------|
| LOCATION NOTICE FOR LODE MINING CLAIM                                                                                       |                         | TO L       | 2078                           |
| Amendment BLM Serial #                                                                                                      | DIM                     | CE S       | SED ST                         |
| NOTICE IS HEREBY GIVEN that the Bumblebee Gold #1                                                                           | BLM<br>Date             |            | 86 c                           |
| lode mining claim has been located                                                                                          | Stamp                   | ARI        | $\simeq$                       |
| by Steve Karolyi whose current mailing                                                                                      |                         | 20%        | 8 -                            |
| address is PO Box 74353                                                                                                     |                         | A          | <b>a</b> $\hat{\mathbb{R}}$    |
| Phoenix, AZ 85087                                                                                                           |                         |            |                                |
| The general course of this claim is North - South                                                                           | and it is situated in   | Yavapa     | ai                             |
| County, Arizona. This claim is 1500 feet in length and600                                                                   | feet in width.          |            |                                |
| 20.66 Total Claim Acreage. This claim runs from the location monume                                                         | ent on which this loca  | ation noti | се                             |
| is posted on the centerline of the claim approximately 50 feet i                                                            |                         |            |                                |
| end line and 300 feet in a East direction to the West                                                                       | end line. This          | claim is r | marked by six                  |
| monuments, one at each corner and one at the center of each end line                                                        |                         |            |                                |
| The location monument on which this notice is posted is situated within $N$ Bango 2 E Gila Salt Biver Base and Meridian Ari |                         |            |                                |
| , Range, Gia Sait River base and Mendian, An                                                                                | SE 1/1 of Se            | encompas   | sses portions                  |
| of the following quarter section(s), section(s), Township(s) and Range(s<br>Township 10 North, Range 2 East                 | s) <u>OL 174 01 000</u> |            | 1,                             |
|                                                                                                                             |                         |            |                                |
| Gila Salt River Base and Meridian, Arizona.                                                                                 |                         |            |                                |
| The locality of this claim with reference to some natural object or perma                                                   |                         |            |                                |
| (if any) concerning its locality are as follows: 1800' West of the S<br>Township 10 North, Range 2 East                     | SE Corner of S          | ection     | 17,                            |
| Township To North, Range 2 East                                                                                             |                         |            |                                |
|                                                                                                                             | information is shown    | on the at  | ttached map.                   |
| DATED AND POSTED on the ground this 2nd day of Septer                                                                       | , 20 <u>20</u> .        |            |                                |
|                                                                                                                             |                         |            |                                |
| Print Name(s) Steve Karolyi                                                                                                 |                         |            |                                |
| Signature(s)                                                                                                                |                         |            |                                |
|                                                                                                                             |                         |            | Form MCF100<br>vised July 2014 |